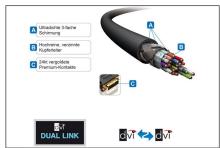

## **PURELINK Purelink Purelnstall PI4200 - DVI Dual Link Kabel**

PI4200-200 EAN 4260134119085

This connection cable provides high-resolution DVI connectivity in excellent quality! The cable PI4200 combines two dual-link DVI-D-enabled devices to each other and supported by its additional channel even higher resolutions. It has on both sides over a dual link DVI-D connector to 24 + 1 pin. With its precisely fitting and gold-plated connectors it ensures a long-term, trouble-free connection and is due to its high reliability, like all products of our Pure Install series especially suitable for professional applications and installations.

- Dual Link DVI-D connection for video resolutions up to QXGA (2560x1600)
- Optimum signal quality connection through high-quality printed circuit boards
- Precision fit and gold-plated contacts Premium
- High-purity OFC tinned copper wire and 3-fold shielding
- Especially suitable for professional applications and installations