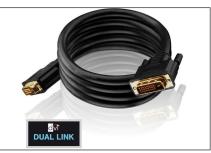

## **PURELINK Purelink Purelnstall PI4200 - DVI Dual Link Kabel**

PI4200-200 EAN 4260134119085

This connection cable provides high-resolution DVI connectivity in excellent quality! The cable PI4200 combines two dual-link DVI-D-enabled devices to each other and supported by its additional channel even higher resolutions. It has on both sides over a dual link DVI-D connector to 24 + 1 pin. With its precisely fitting and gold-plated connectors it ensures a long-term, trouble-free connection and is due to its high reliability, like all products of our Pure Install series especially suitable for professional applications and installations.

- Dual Link DVI-D connection for video resolutions up to QXGA (2560x1600)
- Optimum signal quality connection through high-quality printed circuit boards
- Precision fit and gold-plated contacts Premium
- High-purity OFC tinned copper wire and 3-fold shielding
- Especially suitable for professional applications and installations