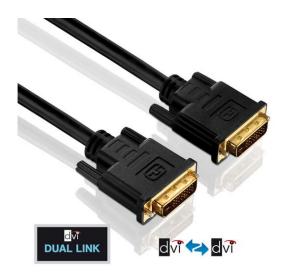

## **PURELINK Purelink Purelnstall PI4200 - DVI Dual Link Kabel**

PI4200-200 EAN 4260134119085

This connection cable provides high-resolution DVI connectivity in excellent quality! The cable PI4200 combines two dual-link DVI-D-enabled devices to each other and supported by its additional channel even higher resolutions. It has on both sides over a dual link DVI-D connector to 24 + 1 pin. With its precisely fitting and gold-plated connectors it ensures a long-term, trouble-free connection and is due to its high reliability, like all products of our Pure Install series especially suitable for professional applications and installations.

- Dual Link DVI-D connection for video resolutions up to QXGA (2560x1600)
- Optimum signal quality connection through high-quality printed circuit boards
- Precision fit and gold-plated contacts Premium
- High-purity OFC tinned copper wire and 3-fold shielding
- Especially suitable for professional applications and installations