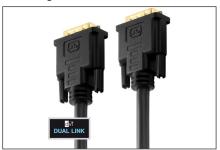

## **PURELINK Purelink Purelnstall PI4200 - DVI Dual Link Kabel**

PI4200-200 EAN 4260134119085

This connection cable provides high-resolution DVI connectivity in excellent quality! The cable PI4200 combines two dual-link DVI-D-enabled devices to each other and supported by its additional channel even higher resolutions. It has on both sides over a dual link DVI-D connector to 24 + 1 pin. With its precisely fitting and gold-plated connectors it ensures a long-term, trouble-free connection and is due to its high reliability, like all products of our Pure Install series especially suitable for professional applications and installations.

- Dual Link DVI-D connection for video resolutions up to QXGA (2560x1600)
- Optimum signal quality connection through high-quality printed circuit boards
- Precision fit and gold-plated contacts Premium
- High-purity OFC tinned copper wire and 3-fold shielding
- Especially suitable for professional applications and installations