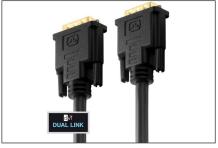

## **PURELINK Purelink Purelnstall PI4200 - DVI Dual Link Kabel**

PI4200-150 EAN 4260134119078

This connection cable provides high-resolution DVI connectivity in excellent quality! The cable PI4200 combines two dual-link DVI-D-enabled devices to each other and supported by its additional channel even higher resolutions. It has on both sides over a dual link DVI-D connector to 24 + 1 pin. With its precisely fitting and gold-plated connectors it ensures a long-term, trouble-free connection and is due to its high reliability, like all products of our Pure Install series especially suitable for professional applications and installations.

- Dual Link DVI-D connection for video resolutions up to QXGA (2560x1600)
- Optimum signal quality connection through high-quality printed circuit boards
- Precision fit and gold-plated contacts Premium
- High-purity OFC tinned copper wire and 3-fold shielding
- Especially suitable for professional applications and installations