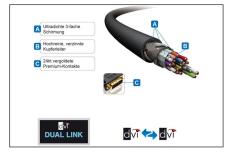

- Dual Link DVI-D connection for video resolutions up to QXGA (2560x1600)
- Optimum signal quality connection through high-quality printed circuit boards
- Precision fit and gold-plated contacts Premium
- High-purity OFC tinned copper wire and 3-fold shielding
- Especially suitable for professional applications and installations