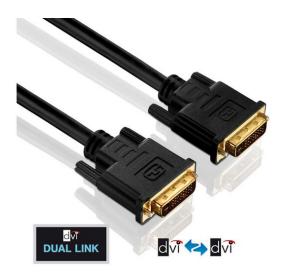

## **PURELINK Purelink Purelnstall PI4200 - DVI Dual Link Kabel**

PI4200-150 EAN 4260134119078

This connection cable provides high-resolution DVI connectivity in excellent quality! The cable PI4200 combines two dual-link DVI-D-enabled devices to each other and supported by its additional channel even higher resolutions. It has on both sides over a dual link DVI-D connector to 24 + 1 pin. With its precisely fitting and gold-plated connectors it ensures a long-term, trouble-free connection and is due to its high reliability, like all products of our Pure Install series especially suitable for professional applications and installations.

- Dual Link DVI-D connection for video resolutions up to QXGA (2560x1600)
- Optimum signal quality connection through high-quality printed circuit boards
- Precision fit and gold-plated contacts Premium
- High-purity OFC tinned copper wire and 3-fold shielding
- Especially suitable for professional applications and installations