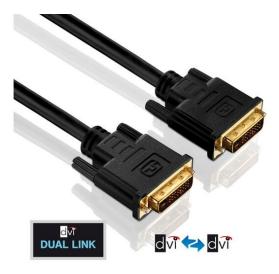

## PURELINK Purelink PureInstall PI4200 - DVI Dual Link Kabel

PI4200-100 EAN 4260134119061

This connection cable provides high-resolution DVI connectivity in excellent quality! The cable PI4200 combines two dual-link DVI-D-enabled devices to each other and supported by its additional channel even higher resolutions. It has on both sides over a dual link DVI-D connector to 24 + 1 pin. With its precisely fitting and gold-plated connectors it ensures a long-term, trouble-free connection and is due to its high reliability, like all products of our Pure Install series especially suitable for professional applications and installations.

- Dual Link DVI-D connection for video resolutions up to QXGA (2560x1600)
- Optimum signal quality connection through high-quality printed circuit boards
- Precision fit and gold-plated contacts Premium
- High-purity OFC tinned copper wire and 3-fold shielding
- Especially suitable for professional applications and installations