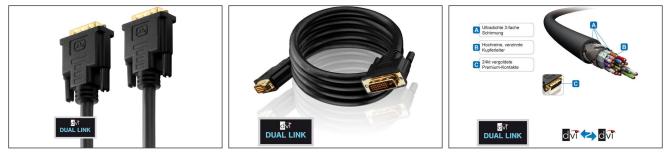

- Dual Link DVI-D connection for video resolutions up to QXGA (2560x1600)
- Optimum signal quality connection through high-quality printed circuit boards
- Precision fit and gold-plated contacts Premium
- High-purity OFC tinned copper wire and 3-fold shielding
- Especially suitable for professional applications and installations