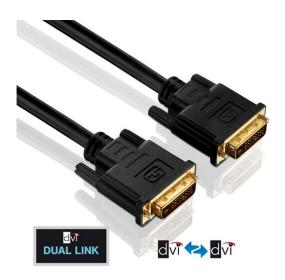

## **PURELINK Purelink Purelnstall PI4200 - DVI Dual Link Kabel**

PI4200-050 EAN 4260134119047

This connection cable provides high-resolution DVI connectivity in excellent quality! The cable PI4200 combines two dual-link DVI-D-enabled devices to each other and supported by its additional channel even higher resolutions. It has on both sides over a dual link DVI-D connector to 24 + 1 pin. With its precisely fitting and gold-plated connectors it ensures a long-term, trouble-free connection and is due to its high reliability, like all products of our Pure Install series especially suitable for professional applications and installations.

- Dual Link DVI-D connection for video resolutions up to QXGA (2560x1600)
- Optimum signal quality connection through high-quality printed circuit boards
- Precision fit and gold-plated contacts Premium
- · High-purity OFC tinned copper wire and 3-fold shielding
- Especially suitable for professional applications and installations
- Length: 5 m