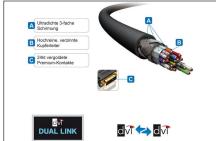

- Dual Link DVI-D connection for video resolutions up to QXGA (2560x1600)
- Optimum signal quality connection through high-quality printed circuit boards
- Precision fit and gold-plated contacts Premium
- · High-purity OFC tinned copper wire and 3-fold shielding
- Especially suitable for professional applications and installations
- Length: 5 m