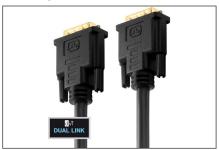

## **PURELINK Purelink Purelnstall PI4200 - DVI Dual Link Kabel**

PI4200-050 EAN 4260134119047

This connection cable provides high-resolution DVI connectivity in excellent quality! The cable PI4200 combines two dual-link DVI-D-enabled devices to each other and supported by its additional channel even higher resolutions. It has on both sides over a dual link DVI-D connector to 24 + 1 pin. With its precisely fitting and gold-plated connectors it ensures a long-term, trouble-free connection and is due to its high reliability, like all products of our Pure Install series especially suitable for professional applications and installations.

- Dual Link DVI-D connection for video resolutions up to QXGA (2560x1600)
- Optimum signal quality connection through high-quality printed circuit boards
- Precision fit and gold-plated contacts Premium
- · High-purity OFC tinned copper wire and 3-fold shielding
- Especially suitable for professional applications and installations
- Length: 5 m