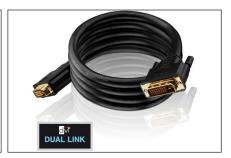

## **PURELINK Purelink Purelnstall PI4200 - DVI Dual Link Kabel**

PI4200-050 EAN 4260134119047

This connection cable provides high-resolution DVI connectivity in excellent quality! The cable PI4200 combines two dual-link DVI-D-enabled devices to each other and supported by its additional channel even higher resolutions. It has on both sides over a dual link DVI-D connector to 24 + 1 pin. With its precisely fitting and gold-plated connectors it ensures a long-term, trouble-free connection and is due to its high reliability, like all products of our Pure Install series especially suitable for professional applications and installations.

- Dual Link DVI-D connection for video resolutions up to QXGA (2560x1600)
- Optimum signal quality connection through high-quality printed circuit boards
- Precision fit and gold-plated contacts Premium
- · High-purity OFC tinned copper wire and 3-fold shielding
- Especially suitable for professional applications and installations
- Length: 5 m