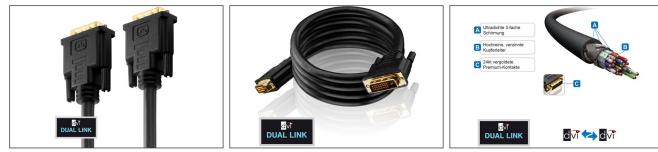

## PURELINK Purelink PureInstall PI4200 - DVI Dual Link Kabel

PI4200-030 EAN 4260134119030

This connection cable provides high-resolution DVI connectivity in excellent quality! The cable PI4200 combines two dual-link DVI-D-enabled devices to each other and supported by its additional channel even higher resolutions. It has on both sides over a dual link DVI-D connector to 24 + 1 pin. With its precisely fitting and gold-plated connectors it ensures a long-term, trouble-free connection and is due to its high reliability, like all products of our Pure Install series especially suitable for professional applications and installations.

- Dual Link DVI-D connection for video resolutions up to QXGA (2560x1600)
- Optimum signal quality connection through high-quality printed circuit boards
- Precision fit and gold-plated contacts Premium
- High-purity OFC tinned copper wire and 3-fold shielding
- Especially suitable for professional applications and installations