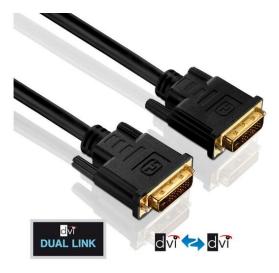

## PURELINK Purelink PureInstall PI4200 - DVI Dual Link Kabel

PI4200-030 EAN 4260134119030

This connection cable provides high-resolution DVI connectivity in excellent quality! The cable PI4200 combines two dual-link DVI-D-enabled devices to each other and supported by its additional channel even higher resolutions. It has on both sides over a dual link DVI-D connector to 24 + 1 pin. With its precisely fitting and gold-plated connectors it ensures a long-term, trouble-free connection and is due to its high reliability, like all products of our Pure Install series especially suitable for professional applications and installations.

- Dual Link DVI-D connection for video resolutions up to QXGA (2560x1600)
- Optimum signal quality connection through high-quality printed circuit boards
- Precision fit and gold-plated contacts Premium
- High-purity OFC tinned copper wire and 3-fold shielding
- Especially suitable for professional applications and installations