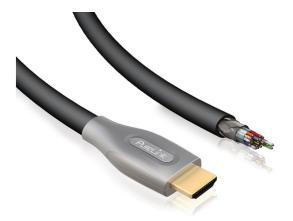

## PURELINK Purelink PureID ID-PS2000 - HDMI Kabel one-sided pre-assembled

ID-PS2000-20 EAN 4260134117005

The one-sided pre-assembled High Speed HDMI Cable ID PS2000 of the PureID series are designed for professional fixed installations in combination with the HDMI connectors and DIY meet high standards in the multimedia field. The used Pure Speed raw cable with solid copper inner tinned conductors and 3-fold shielding ensures the best possible signal transfer. Precise Metal Premium HDMI connector (ID-CON PRO) with integrated strain relief to protect the signal from EMI and are also robust for field use.

High Speed HDMI 3D and HDTV resolutions up to 4K (2160p)

- High purity, tinned copper conductors and 3-shielding for optimum transmission quality
- Integrated Ethernet channel for 100 Mbit network transmission via HDMI
- Premium HDMI full metal connector ID-CON PRO
- Particularly suitable for professional installations and applications