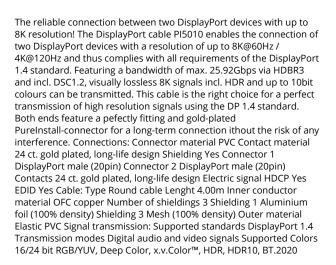

## PURELINK Purelink PI5010 - 8K / 4320p / DisplayPort 1.4 Cable, 4.0m

PI5010-040 EAN 4251364716342

Supported audio standards Dolby Atmos, Dolby Digital Plus, Dolby TrueHD, DTS-HD Master Audio™, DVD Audio, SA-CD, etc. Maximum resolution 8K / 4320p @60Hz | 4K / 2160p @120Hz Further standards 3D, FullHD (1080i/p), HD ready (720i/p), SDTV (480i/p), etc. Others: Safety CE (incl. RoHS), FCC Colour black

- DisplayPort connection for resolutions up to 8K UHD / 4320p / UHD-2 (max. 7680 x 3420px) with 60Hz - Full support of 4K / UltraHD / 2160p with up to 240Hz
- Full DisplayPort 1.4 specification support Max. 25,92 Gbps via HDBR3 - Incl. DSC 1.2, HDR10, BT.2020 color space and 32 audio channels
- Visually lossless "Display Stream Compression v1.2" with a max. compression rate of 1:3 - For 8K UHD (7.680 × 4.320 Pixel) incl. 10bit / 12bit HDR with 60Hz and/or 4K UHD (3.840 × 2.160 Pixel) with 12bit HDR at up to 240Hz
- Full audio support of all modern digital / surround audio formats
- High-purity OFC copper conductors, 24ct. gold-plated contacts and 3-fold shielding - 100% tested for professional AV applications - Colour: black, Length: 1.00m
- · AOC Active Optical Cable: no