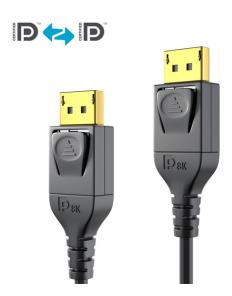

## PURELINK Purelink PI5010 - 8K / 4320p / DisplayPort 1.4 Cable, 4.0m

PI5010-040 EAN 4251364716342

Supported audio standards Dolby Atmos, Dolby Digital Plus, Dolby TrueHD, DTS-HD Master Audio™, DVD Audio, SA-CD, etc. Maximum resolution 8K / 4320p @60Hz | 4K / 2160p @120Hz Further standards 3D, FullHD (1080i/p), HD ready (720i/p), SDTV (480i/p), etc. Others: Safety CE (incl. RoHS), FCC Colour black

- DisplayPort connection for resolutions up to 8K UHD / 4320p / UHD-2 (max. 7680 x 3420px) with 60Hz - Full support of 4K / UltraHD / 2160p with up to 240Hz
- Full DisplayPort 1.4 specification support Max. 25,92 Gbps via HDBR3 - Incl. DSC 1.2, HDR10, BT.2020 color space and 32 audio channels
- Visually lossless "Display Stream Compression v1.2" with a max. compression rate of 1:3 - For 8K UHD (7.680 × 4.320 Pixel) incl. 10bit / 12bit HDR with 60Hz and/or 4K UHD (3.840 × 2.160 Pixel) with 12bit HDR at up to 240Hz
- Full audio support of all modern digital / surround audio formats
- High-purity OFC copper conductors, 24ct. gold-plated contacts and 3-fold shielding - 100% tested for professional AV applications - Colour: black, Length: 1.00m
- · AOC Active Optical Cable: no