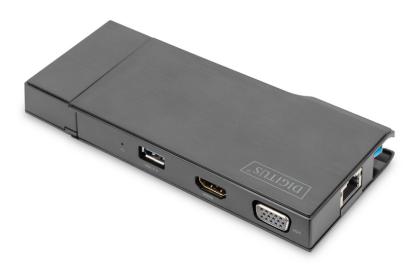

## Universal Docking Station, USB 3.0, 7-Port, Travel 2x Video, 2x USB 3.0, RJ45, 2x Card Reader

With the Universal Travel Docking Station, USB 3.0 from DIGITUS® you always have the most important interfaces with you. The docking station extends your notebook with seven additional ports. It offers two video interfaces (HDMI and VGA). The highest possible supported resolution (HDMI): 2560 x 1140@50Hz. It also offers two USB 3.0 connections. Using the Gigabit Ethernet connection, your notebook can also be integrated into the network via cable. To top it all off, the station features a removable card reader with 2 slots for MicroSD, SD cards. With its compact size, low weight and stowable connection cable, the docking station fits into any bag and is thus the perfect companion on the go and for travel.

## Always have the most important interfaces with you - Extends your notebook with 7 additional connections using just one USB-3.0 Port

- Supports Ultra HD (30 Hz), 3840 x 2160p resolution (HDMI)
- 1 x HDMI (UHD resolution, 4K/30 Hz)
- 1 x VGA (Full HD 1080p / 60 Hz)
- 2 x USB 3.0 port for data transfer in SuperSpeed

- 1 x Gigabit Ethernet connection Connect your notebook to the network via cable (10/100/1000 Mb/s)
- 2 x Card reader (MicroSD / SD)
- Stowable USB-C<sup>™</sup> connection cable (10 cm) Connection cable can be stowed in the housing
- Dimensions: L 12.0 x W 5.5 x D 2.0 cm
- Housing: Plastic
- · LAN connector (RJ45): yes
- Card reader: yes
- Number of display ports: 2
- Number of network ports: 1
- Number of USB A ports: 2
- Number of video ports: 2
- Video connection ports: HDMI, VGA