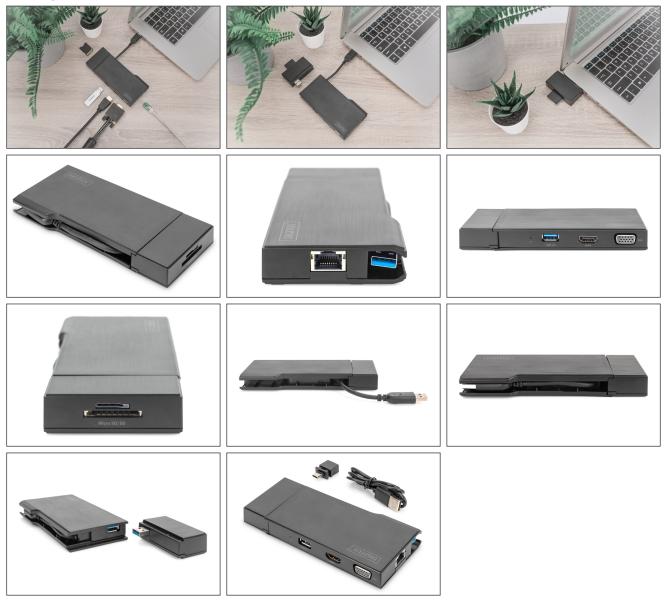

## Universal Docking Station, USB 3.0, 7-Port, Travel 2x Video, 2x USB 3.0, RJ45, 2x Card Reader

With the Universal Travel Docking Station, USB 3.0 from DIGITUS® you always have the most important interfaces with you. The docking station extends your notebook with seven additional ports. It offers two video interfaces (HDMI and VGA). The highest possible supported resolution (HDMI): 2560 x 1140@50Hz. It also offers two USB 3.0 connections. Using the Gigabit Ethernet connection, your notebook can also be integrated into the network via cable. To top it all off, the station features a removable card reader with 2 slots for MicroSD, SD cards. With its compact size, low weight and stowable connection cable, the docking station fits into any bag and is thus the perfect companion on the go and for travel.

## Always have the most important interfaces with you - Extends your notebook with 7 additional connections using just one USB-3.0 Port

- Supports Ultra HD (30 Hz), 3840 x 2160p resolution (HDMI)
- 1 x HDMI (UHD resolution, 4K/30 Hz)
- 1 x VGA (Full HD 1080p / 60 Hz)
- 2 x USB 3.0 port for data transfer in SuperSpeed

- 1 x Gigabit Ethernet connection Connect your notebook to the network via cable (10/100/1000 Mb/s)
- 2 x Card reader (MicroSD / SD)
- Stowable USB-C<sup>™</sup> connection cable (10 cm) Connection cable can be stowed in the housing
- Dimensions: L 12.0 x W 5.5 x D 2.0 cm
- Housing: Plastic
- · LAN connector (RJ45): yes
- Card reader: yes
- Number of display ports: 2
- Number of network ports: 1
- Number of USB A ports: 2
- Number of video ports: 2
- Video connection ports: HDMI, VGA

## Package contents

- 1x USB 3.0 Docking Station
- 1x USB-A to USB-C Adapter
- 1x micro USB to USB-A cable (60cm)
- User Manual
- Driver CD

| Logistics                    |                 |                |               |               |                |      |
|------------------------------|-----------------|----------------|---------------|---------------|----------------|------|
|                              | Number<br>(pcs) | Weight<br>(kg) | Depth<br>(cm) | Width<br>(cm) | Height<br>(cm) | cm³  |
| Packaging Unit Carton        | 25              | 0.00           | 0.00          | 0.00          | 0.00           | 0.00 |
| Packaging Unit Inside        | 0               | 0.00           | 0.00          | 0.00          | 0.00           | 0.00 |
| Packaging Unit Single        | 1               | 0.26           | 0.00          | 0.00          | 0.00           | 0.00 |
| Net single without Packaging | 0               | 0.26           | 0.00          | 0.00          | 0.00           | 0.00 |