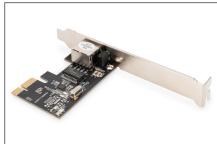

### Gigabit Ethernet PCI Express Card 32-bit, low profile bracket,Realtek RTL8111H

Gigabit Ethernet PCI Express Card,32-bit, low profile bracket, Realtek

## Unprecedented speed is now available over your existing network cabling - Built to run the fastest network applications

- Compliant with 10/100/1.000 IEEE 802.3 specification
- Supports 10/100/1.000 Mbps auto negotiation
- Connection: 1x RJ45 LAN
- · Chipset: Realtek RTL8111H
- Supports Auto MDI/MDIX crossover at all speed
- Compliant with PCI Express base specification 1.1

- Single-lane (or X1) PCI Express throughput supports rates of 2.5Gbps
- Additional Low Profile Bracket to use the Card also in Thin Computers
- Operating temperature: 0 °C 55 °C
- Operating humidity: 0% 85% RH (non-condensing)
- Supports Windows 10, 8.1, 8, 7, Win-Server 2008 / 2016, Linux, VMWare, Free BSD