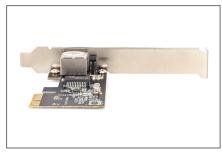

### Gigabit Ethernet PCI Express Card 32-bit, low profile bracket,Realtek RTL8111H

Gigabit Ethernet PCI Express Card,32-bit, low profile bracket, Realtek

## Unprecedented speed is now available over your existing network cabling - Built to run the fastest network applications

- Compliant with 10/100/1.000 IEEE 802.3 specification
- Supports 10/100/1.000 Mbps auto negotiation
- Connection: 1x RJ45 LAN
- · Chipset: Realtek RTL8111H
- Supports Auto MDI/MDIX crossover at all speed
- Compliant with PCI Express base specification 1.1

- Single-lane (or X1) PCI Express throughput supports rates of 2.5Gbps
- Additional Low Profile Bracket to use the Card also in Thin Computers
- Operating temperature: 0 °C 55 °C
- Operating humidity: 0% 85% RH (non-condensing)
- Supports Windows 10, 8.1, 8, 7, Win-Server 2008 / 2016, Linux, VMWare, Free BSD