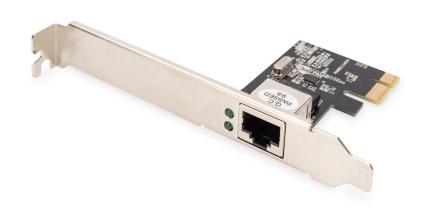

# **DIGITUS Gigabit Ethernet PCI Express Network Card**

DN-10130-1 EAN 4016032478645

### Gigabit Ethernet PCI Express Card 32-bit, low profile bracket,Realtek RTL8111H

Gigabit Ethernet PCI Express Card,32-bit, low profile bracket, Realtek

## Unprecedented speed is now available over your existing network cabling - Built to run the fastest network applications

- Compliant with 10/100/1.000 IEEE 802.3 specification
- Supports 10/100/1.000 Mbps auto negotiation
- Connection: 1x RJ45 LAN
- · Chipset: Realtek RTL8111H
- Supports Auto MDI/MDIX crossover at all speed
- Compliant with PCI Express base specification 1.1

- Single-lane (or X1) PCI Express throughput supports rates of 2.5Gbps
- Additional Low Profile Bracket to use the Card also in Thin Computers
- Operating temperature: 0 °C 55 °C
- Operating humidity: 0% 85% RH (non-condensing)
- Supports Windows 10, 8.1, 8, 7, Win-Server 2008 / 2016, Linux, VMWare, Free BSD