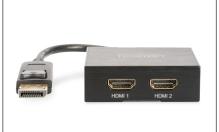

## 4K DisplayPort to HDMI Splitter 1x DP in, 2x HDMI out, up to 4K\*2K@30Hz

With the help of the DIGITUS DS-45403, you can distribute a DisplayPort signal on up to two HDMI-capable devices, such as external monitors, televisions or projectors, etc. Thanks to the MST (Multi-Stream-Transport) support, you have the possibility of duplicating your desktop, or alternatively, displaying completely separate content on each monitor. This increases productivity, since multi-tasking applications are noticeably simplified. The splitter thus offers an ideal solution, both for commercial applications, such as video wall presentations, graphics applications or product presentations (office / business premises, exhibition stands etc.), as well as in the private domain. Regardless of whether it is photos, presentations, films/videos or games, with the Digitus DisplayPort -HDMI splitter, you will experience ultra sharp 4K UHD resolution, and this can be achieved on up to two HDMI monitors.

### Distributes a DisplayPort signal on up to two HDMI-capable devices, such as external monitors, televisions, projectors, etc.

- Distributes a DisplayPort signal on up to two HDMI-capable devices, such as external monitors, televisions, projectors, etc.
- Supports 4K Ultra HD (30Hz), 4096 x 2160p resolution MST (Multi-Stream-Transport) support - displaying two different
- contents on the respective HDMI screens
- Ideal solution for video wall presentations or graphics applications
- DisplayPort 1.2a compatible
- Input: 1x DisplayPort

- Outputs: 2x HDMI
- Supports Deep Color, 16 bit
- Supports HDCP 1.3
- HDMI bandwidth: 3 Gbps per channel
- Supports HDCP repeater
- Supports digital audio transmission
- Supports up to 8 LPCM channels, compressed audio and HBR audio formats
- Supports 3D video
- Cable length: 10cm / 18cm including plug-in connector
- Compact casing perfect for discreet positioning
- Power supply unit: 5V/2A
- Low power consumption (Standby mode: 25mW)
- Dimensions: L 6.5 x W 6.7 x H 2.4 cm
- Color: black
- HDTV Resolution max.: 4096 x 2160 Pixel, 30Hz
- HDTV Standard: Ultra HD 4K
- Number of ports: 2
- Signal input: DisplayPort
- Signal output: HDMI