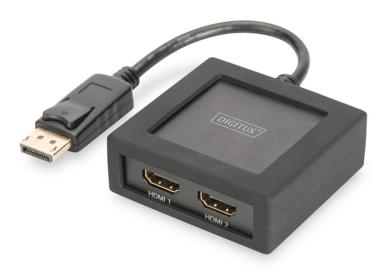

## 4K DisplayPort to HDMI Splitter 1x DP in, 2x HDMI out, up to 4K\*2K@30Hz

With the help of the DIGITUS DS-45403, you can distribute a DisplayPort signal on up to two HDMI-capable devices, such as external monitors, televisions or projectors, etc. Thanks to the MST (Multi-Stream-Transport) support, you have the possibility of duplicating your desktop, or alternatively, displaying completely separate content on each monitor. This increases productivity, since multi-tasking applications are noticeably simplified. The splitter thus offers an ideal solution, both for commercial applications, such as video wall presentations, graphics applications or product presentations (office / business premises, exhibition stands etc.), as well as in the private domain. Regardless of whether it is photos, presentations, films/videos or games, with the Digitus DisplayPort -HDMI splitter, you will experience ultra sharp 4K UHD resolution, and this can be achieved on up to two HDMI monitors.

### Distributes a DisplayPort signal on up to two HDMI-capable devices, such as external monitors, televisions, projectors, etc.

- Distributes a DisplayPort signal on up to two HDMI-capable devices, such as external monitors, televisions, projectors, etc.
- Supports 4K Ultra HD (30Hz), 4096 x 2160p resolution MST (Multi-Stream-Transport) support - displaying two different
- contents on the respective HDMI screens
- Ideal solution for video wall presentations or graphics applications
- DisplayPort 1.2a compatible
- Input: 1x DisplayPort

- Outputs: 2x HDMI
- Supports Deep Color, 16 bit
- Supports HDCP 1.3
- HDMI bandwidth: 3 Gbps per channel
- Supports HDCP repeater
- Supports digital audio transmission
- Supports up to 8 LPCM channels, compressed audio and HBR audio formats
- Supports 3D video
- Cable length: 10cm / 18cm including plug-in connector
- Compact casing perfect for discreet positioning
- Power supply unit: 5V/2A
- Low power consumption (Standby mode: 25mW)
- Dimensions: L 6.5 x W 6.7 x H 2.4 cm
- Color: black
- HDTV Resolution max.: 4096 x 2160 Pixel, 30Hz
- HDTV Standard: Ultra HD 4K
- Number of ports: 2
- Signal input: DisplayPort
- Signal output: HDMI