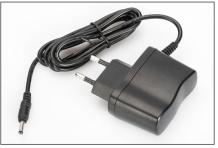

#### **Package contents Package contents**

- 4K DisplayPort HDMI Splitter, 1x2
- Power supply unit: 5V/2A
- 1x Instruction manual
- 1x Silicone protective case

| Logistics                    |                 |                |               |               |                |          |
|------------------------------|-----------------|----------------|---------------|---------------|----------------|----------|
|                              | Number<br>(pcs) | Weight<br>(kg) | Depth<br>(cm) | Width<br>(cm) | Height<br>(cm) | cm³      |
| Packaging Unit Carton        | 40              | 4.50           | 52.00         | 50.00         | 22.00          | 57.20    |
| Packaging Unit Inside        | 1               | 0.11           | 23.50         | 9.50          | 5.00           | 1,116.30 |
| Packaging Unit Single        | 1               | 0.11           | 23.50         | 9.50          | 5.00           | 1,116.30 |
| Net single without Packaging | 0               | 0.09           | 6.50          | 6.70          | 2.40           | 104.50   |