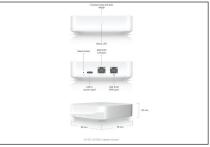

- Network connections: 1x Gbps LAN, 1x Gbps WAN
- Power supply: USB-C power supply unit 5V,3A Consumption max. 3.83W
- · Housing color: White
- Operating temperature: -10°C to +40°C
- Dimension: 98x98x30mm
- UniFi Controller: 8.0.7 or higher