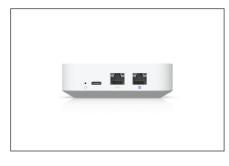

## UB-UXG-LITE EAN 0810084692042

The UXG is a compact yet powerful gateway for your UniFi environment. It is equipped with 1xLAN 1Gbps and 1xWAN 1Gbps ports and is powered by the included USB-C power supply. Integration and administration is seamless via your UniFi controller, e.g. CK-G2-PLUS. It is particularly suitable for existing UniFi environments that have not yet used a UniFi Gateway and as a replacement for the predecessor USG or if a modular solution is preferred.

- Network connections: 1x Gbps LAN, 1x Gbps WAN
- Power supply: USB-C power supply unit 5V,3A Consumption max. 3.83W
- · Housing color: White
- Operating temperature: -10°C to +40°C
- Dimension: 98x98x30mm
- UniFi Controller: 8.0.7 or higher