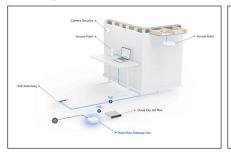

## UB-UXG-LITE EAN 0810084692042

The UXG is a compact yet powerful gateway for your UniFi environment. It is equipped with 1xLAN 1Gbps and 1xWAN 1Gbps ports and is powered by the included USB-C power supply. Integration and administration is seamless via your UniFi controller, e.g. CK-G2-PLUS. It is particularly suitable for existing UniFi environments that have not yet used a UniFi Gateway and as a replacement for the predecessor USG or if a modular solution is preferred.