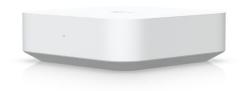

## UB-UXG-LITE EAN 0810084692042

The UXG is a compact yet powerful gateway for your UniFi environment. It is equipped with 1xLAN 1Gbps and 1xWAN 1Gbps ports and is powered by the included USB-C power supply. Integration and administration is seamless via your UniFi controller, e.g. CK-G2-PLUS. It is particularly suitable for existing UniFi environments that have not yet used a UniFi Gateway and as a replacement for the predecessor USG or if a modular solution is preferred.

- Network connections: 1x Gbps LAN, 1x Gbps WAN
- Power supply: USB-C power supply unit 5V,3A Consumption max. 3.83W
- · Housing color: White
- Operating temperature: -10°C to +40°C
- Dimension: 98x98x30mm
- UniFi Controller: 8.0.7 or higher