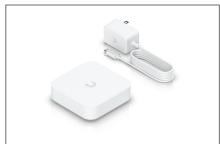

#### **Package contents**

- 1x UB-UXG-LITE
- Quick start guide
- USB-C power supply unit

| Logistics                    |                 |                |               |               |                |      |
|------------------------------|-----------------|----------------|---------------|---------------|----------------|------|
|                              | Number<br>(pcs) | Weight<br>(kg) | Depth<br>(cm) | Width<br>(cm) | Height<br>(cm) | cm³  |
| Packaging Unit Carton        | 1               | 0.32           | 0.00          | 0.00          | 0.00           | 0.00 |
| Packaging Unit Inside        | 1               | 0.32           | 0.00          | 0.00          | 0.00           | 0.00 |
| Packaging Unit Single        | 1               | 0.32           | 0.00          | 0.00          | 0.00           | 0.00 |
| Net single without Packaging | 0               | 0.00           | 0.00          | 0.00          | 0.00           | 0.00 |