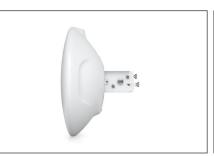

|                |      |
|------------------------------|-----------------|----------------|---------------|---------------|----------------|------|
|                              | Number<br>(pcs) | Weight<br>(kg) | Depth<br>(cm) | Width<br>(cm) | Height<br>(cm) | cm³  |
| Packaging Unit Carton        | 1               | 0.94           | 0.00          | 0.00          | 0.00           | 0.00 |
| Packaging Unit Inside        | 1               | 0.94           | 0.00          | 0.00          | 0.00           | 0.00 |
| Packaging Unit Single        | 1               | 0.94           | 0.00          | 0.00          | 0.00           | 0.00 |
| Net single without Packaging | 0               | 0.00           | 0.00          | 0.00          | 0.00           | 0.00 |

#### More images:















### EU responsible person

 $\ensuremath{\mathsf{EU}}$  based economic operator ensuring the product complies with the required regulations.

Discomp s.r.o Dopravni 1218/2a Plzen, Czech Republic https://www.discomp.cz/ info@discomp.cz