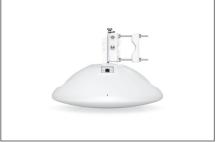

# Ubiquiti WLAN BRIDGE 60GHz 46dBi PtMP, 24/48V PPoE

- Antenna Gain: 46dBi (60GHz) / 22 dBi (5GHz)
- Frequencies: 57-71Ghz or 5150-5875MHz (depending on country)
- Special features: Bluetooth and GPS
- APP: USIP (1.4.5 and higher)
- · Housing color: White
- Operating temperature: -40°C to +60°C
- Dimension:ø424,4x166,2mm