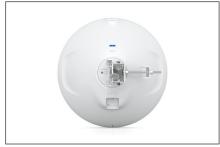

|                |      |
|------------------------------|-----------------|----------------|---------------|---------------|----------------|------|
|                              | Number<br>(pcs) | Weight<br>(kg) | Depth<br>(cm) | Width<br>(cm) | Height<br>(cm) | cm³  |
| Packaging Unit Carton        | 1               | 0.94           | 0.00          | 0.00          | 0.00           | 0.00 |
| Packaging Unit Inside        | 1               | 0.94           | 0.00          | 0.00          | 0.00           | 0.00 |
| Packaging Unit Single        | 1               | 0.94           | 0.00          | 0.00          | 0.00           | 0.00 |
| Net single without Packaging | 0               | 0.00           | 0.00          | 0.00          | 0.00           | 0.00 |

#### More images:















### EU responsible person

 $\ensuremath{\mathsf{EU}}$  based economic operator ensuring the product complies with the required regulations.

Discomp s.r.o Dopravni 1218/2a Plzen, Czech Republic https://www.discomp.cz/ info@discomp.cz