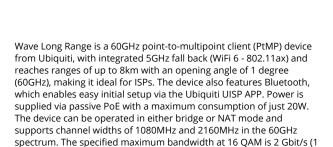

# Ubiquiti WLAN BRIDGE 60GHz 46dBi PtMP, 24/48V PPoE

- Antenna Gain: 46dBi (60GHz) / 22 dBi (5GHz)
- Frequencies: 57-71Ghz or 5150-5875MHz (depending on country)
- Special features: Bluetooth and GPS
- APP: USIP (1.4.5 and higher)
- · Housing color: White
- Operating temperature: -40°C to +60°C
- Dimension:ø424,4x166,2mm