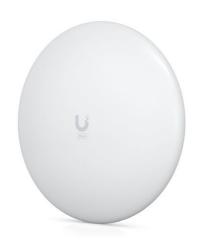

- Antenna Gain: 46dBi (60GHz) / 22 dBi (5GHz)
- Frequencies: 57-71Ghz or 5150-5875MHz (depending on country)
- Special features: Bluetooth and GPS
- APP: USIP (1.4.5 and higher)
- · Housing color: White
- Operating temperature: -40°C to +60°C
- Dimension:ø424,4x166,2mm

#### **Package contents**

- 1x UB-WAVE-LR
- Quick start guide
- Passive PoE injector
- Pole mount

| Logistics                    |                 |                |               |               |                |      |
|------------------------------|-----------------|----------------|---------------|---------------|----------------|------|
|                              | Number<br>(pcs) | Weight<br>(kg) | Depth<br>(cm) | Width<br>(cm) | Height<br>(cm) | cm³  |
| Packaging Unit Carton        | 1               | 0.94           | 0.00          | 0.00          | 0.00           | 0.00 |
| Packaging Unit Inside        | 1               | 0.94           | 0.00          | 0.00          | 0.00           | 0.00 |
| Packaging Unit Single        | 1               | 0.94           | 0.00          | 0.00          | 0.00           | 0.00 |
| Net single without Packaging | 0               | 0.00           | 0.00          | 0.00          | 0.00           | 0.00 |