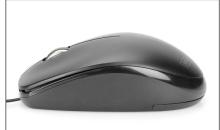

#### Wired USB Optical Mouse 3D, 1000 dpi, black

The optical Office Mouse was specially designed for use on PCs as well as notebooks. The optical mouse offers maximum flexibility, thanks to the 3 buttons and scroll wheel. The ergonomic design offers a high level of comfort and makes the mouse equally suitable for right- and left-handed users. The Office Mouse allows accurate control of the notebook or PC through its functions and features. The high-resolution 1200 dpi optical sensor works on almost any surface.

#### Comfortable and reliable control for your workplace

- Function buttons: Left/right click, scroll wheel
- High-resolution optical sensor with 1200 dpi
- · Plug & Play no additional drivers required
- Power supply: USB 2.0