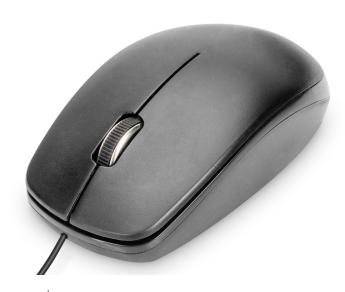

#### Wired USB Optical Mouse 3D, 1000 dpi, black

The optical Office Mouse was specially designed for use on PCs as well as notebooks. The optical mouse offers maximum flexibility, thanks to the 3 buttons and scroll wheel. The ergonomic design offers a high level of comfort and makes the mouse equally suitable for right- and left-handed users. The Office Mouse allows accurate control of the notebook or PC through its functions and features. The high-resolution 1200 dpi optical sensor works on almost any surface.

#### Comfortable and reliable control for your workplace

- Function buttons: Left/right click, scroll wheel
- High-resolution optical sensor with 1200 dpi
- · Plug & Play no additional drivers required
- Power supply: USB 2.0