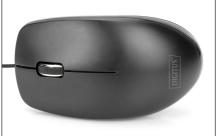

#### Wired USB Optical Mouse 3D, 1000 dpi, black

The optical Office Mouse was specially designed for use on PCs as well as notebooks. The optical mouse offers maximum flexibility, thanks to the 3 buttons and scroll wheel. The ergonomic design offers a high level of comfort and makes the mouse equally suitable for right- and left-handed users. The Office Mouse allows accurate control of the notebook or PC through its functions and features. The high-resolution 1200 dpi optical sensor works on almost any surface.