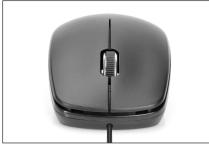

#### Wired USB Optical Mouse 3D, 1000 dpi, black

The optical Office Mouse was specially designed for use on PCs as well as notebooks. The optical mouse offers maximum flexibility, thanks to the 3 buttons and scroll wheel. The ergonomic design offers a high level of comfort and makes the mouse equally suitable for right- and left-handed users. The Office Mouse allows accurate control of the notebook or PC through its functions and features. The high-resolution 1200 dpi optical sensor works on almost any surface.

#### Comfortable and reliable control for your workplace

- Function buttons: Left/right click, scroll wheel
- High-resolution optical sensor with 1200 dpi
- · Plug & Play no additional drivers required
- Power supply: USB 2.0