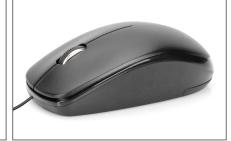

#### Wired USB Optical Mouse 3D, 1000 dpi, black

The optical Office Mouse was specially designed for use on PCs as well as notebooks. The optical mouse offers maximum flexibility, thanks to the 3 buttons and scroll wheel. The ergonomic design offers a high level of comfort and makes the mouse equally suitable for right- and left-handed users. The Office Mouse allows accurate control of the notebook or PC through its functions and features. The high-resolution 1200 dpi optical sensor works on almost any surface.

#### Comfortable and reliable control for your workplace

- Function buttons: Left/right click, scroll wheel
- High-resolution optical sensor with 1200 dpi
- · Plug & Play no additional drivers required
- Power supply: USB 2.0